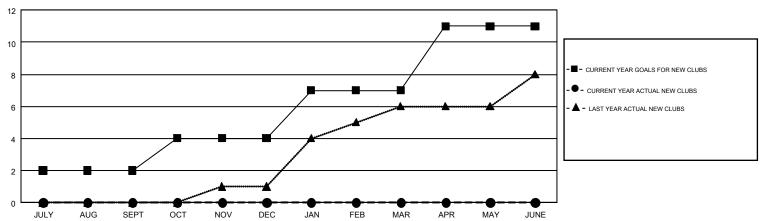

## GOALS AND ACTUAL NEW CLUBS CUMULATIVE

## GMT MONTHLY MEMBERSHIP PROGRESS REPORT

Results as of: 1/31/2019

Multiple District 20

MAHESH CHITNIS

**LOCATION: NEW YORK** 

GMT CA 1

| Clubs         |               |           |               | Members               |                           |                         |                                              |  |
|---------------|---------------|-----------|---------------|-----------------------|---------------------------|-------------------------|----------------------------------------------|--|
|               | RESULTS FOR   | 2018-2019 |               | RESULTS FOR 2018-2019 |                           |                         |                                              |  |
| QUARTER       | NEW CLUB GOAL | NEW CLUBS | DROPPED CLUBS | QUARTER               | MEMBER GROWTH NET<br>GOAL | MEMBER GROWTH<br>ACTUAL | DROPPED MEMBERS ACTUAL (including transfers) |  |
| JULY/AUG/SEPT | 2             | 0         | 5             | JULY/AUG/SEPT         | 41                        | 375                     | 403                                          |  |
| OCT/NOV/DEC   | 2             | 0         | 3             | OCT/NOV/DEC           | 75                        | 354                     | 433                                          |  |
| JAN/FEB/MAR   | 3             | 0         | 1             | JAN/FEB/MAR           | 134                       | 88                      | 129                                          |  |
| APR/MAY/JUNE  | 4             | 0         | 0             | APR/MAY/JUNE          | 121                       | 0                       | 0                                            |  |