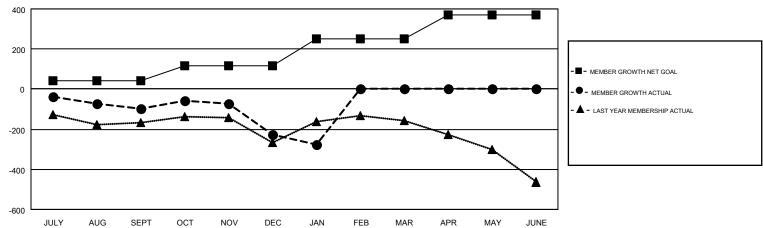

## GOALS AND ACTUAL MEMBERS CUMULATIVE

| DROPPED CLUBS: 9     |          | 221 CLUBS OF 528 ADDED 1 OR MORE<br>NEW MEMBERS | GENDER DISTRIBUTION  MALE 8,840 (61.93%) |                |       |
|----------------------|----------|-------------------------------------------------|------------------------------------------|----------------|-------|
| DROPPED MEMBERS      |          |                                                 | FEMALE                                   | 5,435 (38.07%) |       |
| DECEASED             | 103      | CLICK HERE FOR CUMULATIVE                       | TOTAL FAMILY UNIT MEMBERS                |                | 2,443 |
| CLUB CANCELLED OTHER | 9<br>853 | MEMBERSHIP DATA                                 | FAMILY MEMBERS PAYING HALF               |                | 1,266 |
| TOTAL                | 965      |                                                 |                                          |                |       |

## GMT MONTHLY MEMBERSHIP PROGRESS REPORT

Results as of: 1/31/2019

Multiple District 20

MAHESH CHITNIS

**LOCATION: NEW YORK** 

GMT CA 1

| Clubs         |               |           |               | Members               |                           |                         |                                              |  |
|---------------|---------------|-----------|---------------|-----------------------|---------------------------|-------------------------|----------------------------------------------|--|
|               | RESULTS FOR   | 2018-2019 |               | RESULTS FOR 2018-2019 |                           |                         |                                              |  |
| QUARTER       | NEW CLUB GOAL | NEW CLUBS | DROPPED CLUBS | QUARTER               | MEMBER GROWTH NET<br>GOAL | MEMBER GROWTH<br>ACTUAL | DROPPED MEMBERS ACTUAL (including transfers) |  |
| JULY/AUG/SEPT | 2             | 0         | 5             | JULY/AUG/SEPT         | 41                        | 375                     | 403                                          |  |
| OCT/NOV/DEC   | 2             | 0         | 3             | OCT/NOV/DEC           | 75                        | 354                     | 433                                          |  |
| JAN/FEB/MAR   | 3             | 0         | 1             | JAN/FEB/MAR           | 134                       | 88                      | 129                                          |  |
| APR/MAY/JUNE  | 4             | 0         | 0             | APR/MAY/JUNE          | 121                       | 0                       | 0                                            |  |